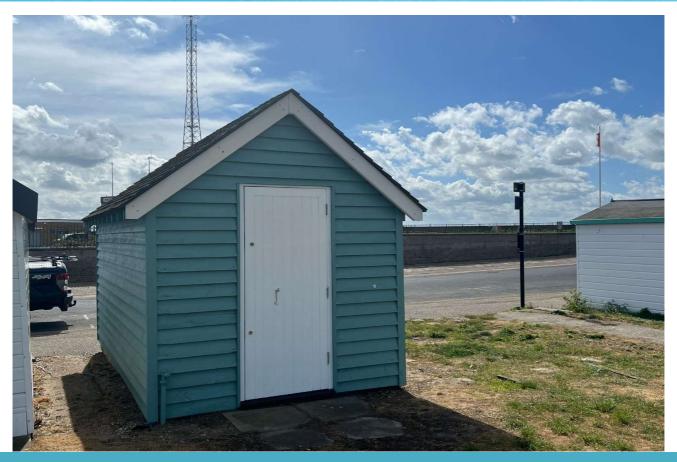

## Asking Price: £30,000 561 Beach Hut, Shoebury Common Road, Shoeburyness, SS3 9HG

Located on the Shoebury Common Green is this Beach Hut which is perfect for summer beach holidays and family days out. Beach Hut 561 is also within easy access to Uncle Tom's Cabin, children's playground, parking and WC Facilities. Viewing strongly advised.

**Overview**: The beach hut measures approximately 12'10" x 6'9"

Approached via a solid wooden door with window to rear aspect with removable boards. Fitted with two eye level units and two base units with rolled edge work surface with sink unit inset. Vaulted ceiling with eaves storage space. Wood effect flooring. Shingle tiled roof.