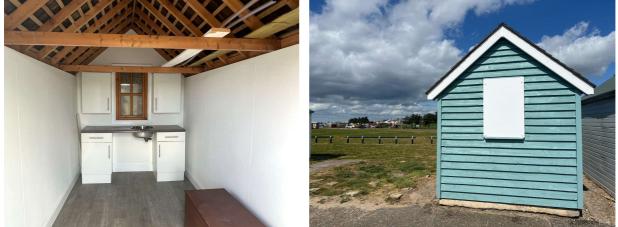

**Overview**: The beach hut measures approximately 12'10" x 6'9"

Approached via a solid wooden door with window to rear aspect with removable boards. Fitted with two eye level units and two base units with rolled edge work surface with sink unit inset. Vaulted ceiling with eaves storage space. Wood effect flooring. Shingle tiled roof.