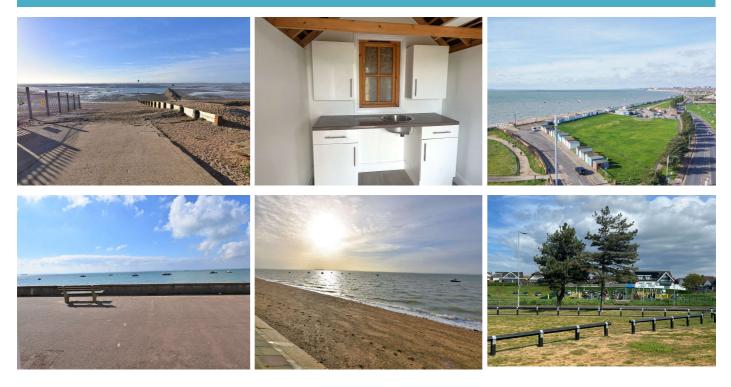

## Asking Price: £30,000 561 Beach Hut, Shoebury Common Road, Shoeburyness, SS3 9HG

Located on the Shoebury Common Green is this Beach Hut which is perfect for summer beach holidays and family days out. Beach Hut 561 is also within easy access to Uncle Tom's Cabin, children's playground, parking and WC Facilities. Viewing strongly advised.

**Overview**: The beach hut measures approximately 12'10" x 6'9"

Approached via a solid wooden door with window to rear aspect with removable boards. Fitted with two eye level units and two base units with rolled edge work surface with sink unit inset. Vaulted ceiling with eaves storage space. Wood effect flooring. Shingle tiled roof.